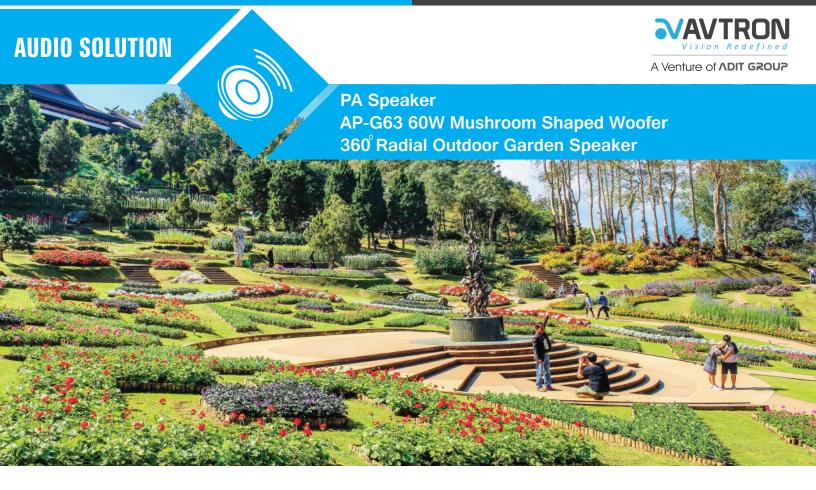

# AP-G63

## 60W Mushroom shaped woofer 360° Radial outdoor Garden speaker

#### Features:

- 60W Mushroom shaped 360 radial projection Outdoor garden speaker
- Ideal for hi-fi music outdoor garden environment and BGM music
- Natural green color to match existing garden interiors
- 5" Full range Woofer speaker producing high quality and fidelity sound
- Constant 100V/70V LMT(line matching transformer)
- UV Protected fiber glass resin enclosure and sealed design
- Fadeless finish and standard damage proof protection
- Outdoor weatherproof IP66 and dustproof protection
- Suitable spaces all garden restaurants, parks, entertainment theme parks, halls and many more